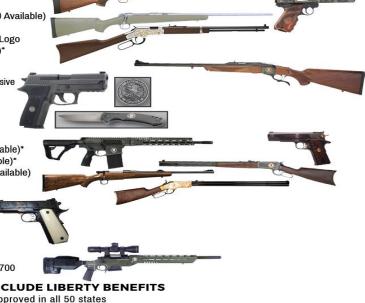

## **NRA GUNS & PRIZES** Pre- Event 2019 GUN OF THE YEAR NRA EXCLUSIVES **RAFFLES Henry Golden Boy Kimber Micro 9** 9mm Pistol with NRA Logo Limited edition .22 With NRA logo on **Henry Single Shot Brass** .45-70 Rifle with NRA Seal stock \$10 per TICKET Mossberg 500 Pump-Action 12 Ga. Shotgun **ONLY 100 TICKETS** Sauer 100 Classic XT TO BE SOLD

Sig Sauer P210

American Standard 9mm Pistol with Logo Engraved with Friends of NRA and 2019 Gun of the Year on slide

6.5 Creedmoor Rifle with NRA Seal

S&W Model 60

.357 Mag Revolver with NRA Seal

**CMMG The GUARD** 

9mm AR Pistol with Friends of NRA Logo

# AND MORE!

View all items at www.friendsofnra.org/merchandise

**LOCKED & LOADED** TICKET

\$100.00 for a punch card that holds \$140.00 worth in raffles. This is a presold ticket only.

# LIBERTY level - \$300

· Buck Knife with Presentation Box, Traditions Magazine (mailed quarterly), Sponsor Hat

### HERITAGE level - \$750 (CHOOSE ONE)

- · ORCA 20 Quart Cooler with Friends of NRA Sponsor Logo
- Heritage Rough Rider .22 LR/.22 Mag Revolver with NRA Logo and "United We Stand" Presentation Box

#### FREEDOM level - \$1500 (CHOOSE ONE)

- · Kimber Micro 9 Desert Tan 9mm with NRA serialization\*
- · Uberti 1873 Single-Action Cattleman Steel New Model .45 Colt with NRA Logo and Custom Serialization
- Glock 43 9MM Elite Coyote/McMillian Tan with NRA Seal\*

# PIONEER level - \$2500 (CHOOSE ONE)

- · Remington 700 CDL 25-06 with NRA Seal on Floor Plate (Only 50 Available)
- Kimber 84L Hunter .30-06 with NRA Logo (Only 75 Available)
- · Henry Second Amendment Tribute Edition .22 LR Rifle with NRA Logo
- Turnbull Ruger Mark IV .22 LR with NRA Logo (Only 50 Available)\*

### LEGACY OF FREEDOM - \$3,500 (CHOOSE ONE)

- Limited Edition Ruger No. 1 Medium Sporter Rifle .30-06 with NRA Exclusive 24k Gold Design
- Limited Edition Sig Sauer P229 Legion 9mm with NRA Exclusive Engraving, Case Knife and Coin\*

#### PATRIOT level - \$5000 (CHOOSE ONE)

- Daniel Defense DD5V2 7.62 x 51mm with NRA Seal (Only 50 Available)\*
- Colt Series 70 National Match Gold Cup .45 ACP (Only 25 Available)
- · Mauser M12 .300 Win Mag, NRA Engraved on Barrel (Only 50 Available)
- · HCC Winchester 1886 (Blued) 45-70 Govt. with NRA Seal.
- · HCC Original Henry .44-40 with NRA Seal.

### FOUNDING level - \$10,000

· Limited Republic Forge Defiant .45 ACP with NRA Seal (only 50 available)

#### SENTRY level - \$12,500

 Major E. J. Land Signature Edition Tactical Rifle Custom Saber M700 (only 50 available)